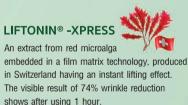

skin Concentrate anti-aging serum enriched with natural antioxidant-boosting extracts to energize your glowing skin.

**Brightening and** anti-blemish cream The deep nourishing cream to restore the skin firmness to reduce appearance of aging marks skin radiance.

#### **Key Ingredients for Your Skin Radiance**



**Bifida Ferment Lysate** 

from Bifidobacterium longum

in proteins, lactose, lactic acid,

vitamins, and other minerals to boost skin

immunity, brighten skin tone, and prevent

A probiotic ingredient

in South Korea is rich

lysate, produced

allergic reactions.

the essential vitamins, minerals, and antioxidants containing anti-aging effects to promote skin growth and new cell generation, regulate collagen production, prevent dry skin, and soothe inflammation and irritation.





**Glycolift®** 

An extract from bacterial fermentation of vegetal sorbitol and autolytic yeast to give your face back its firmness in the first use, and smoothen out the wrinkles.



An extract designed to block the bad bacteria's communication signals to maintain the microbiome balance, to boost skin's barrier against inflammation, and replenish skin elasticity. Guaranteed with international awards.